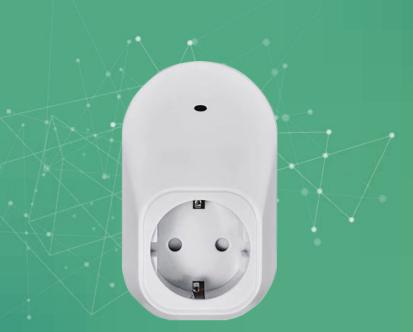

## MCF-LW12PLG

## LoRaWan™ Energy Meter plug with On/Off

This compact meter can be used for monitoring the power consumption of the load, which can remotely be switched on/off. Equipped with a rechargeable battery for mains outage detection.